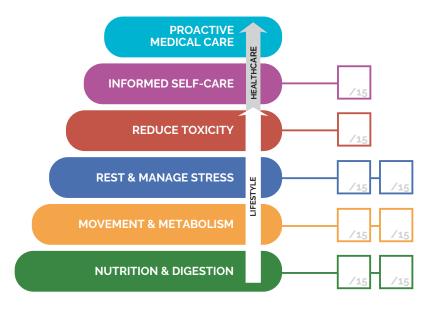

Give yourself a score in each area on a scale between 1-5: 1: Strongly disagree 2: Disagree 3: Neither agree nor disagree 4: Agree 5: Strongly agree

With this form, you can identify health areas where you're doing well and where you may need to make lifestyle changes to improve your overall health. The larger the gap between what the ideal is and where you scored should help you identify which areas of the Wellness Pyramid to prioritize.

Lots of food sources provide vitamins and minerals, but American adults are generally falling short in meeting their daily nutrient requirements. If certain nutrients are missing, your body isn't receiving the resources it needs to function properly. Your overall health can be negatively impacted. Consider focusing on the foundations of wellness, Movement & Metabolism and Nutrition & Digestion, as you pick your top 3 health priorities.