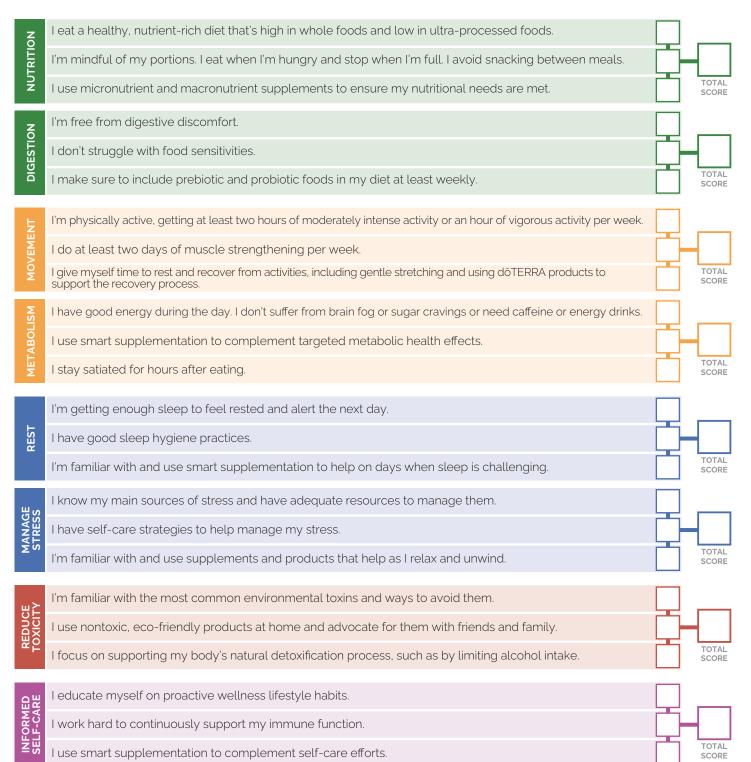

Give yourself a score in each area on a scale between 1-5: 1: Strongly disagree 2: Disagree 3: Neither agree nor disagree 4: Agree 5: Strongly agree

With this form, you can identify health areas where you're doing well and where you may need to make lifestyle changes to improve your overall health. The larger the gap between what the ideal is and where you scored should help you identify which areas of the Wellness Pyramid to prioritize.